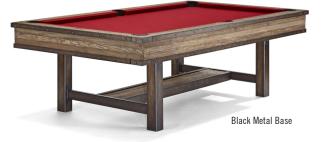

Alternating white oak and ash grained wood with metal trimming and carriage bolt heads makes the Edinburgh an ode to rustic heritage. A weathered oak metal-trimmed pedestal or black metal leg base gives additional support and style. The Edinburgh's play is a smooth contrast to the hard lines of hand-strewn wood that gives players perfect performance with vintage accents.

#### MATERIALS

- Aprons: White Oak/Ash with Metal Trim
- Base: White Oak/Ash with Metal Framing or Black Metal Base
- Rails: White Oak/Ash with Metal Trim
- Base Frame: Solid Hardwood

\* Shipping weight. Actual weight may vary +/- several pounds for different wood species and leg options. Solid hardwood may be any of the following species: Ash, Beech, Eucalyptus, Jequitiba, Mahogany, Maple, Matoa, Meranti, Mindi, New Zealand Pine, Nyatoh, Poplar, Rubberwood