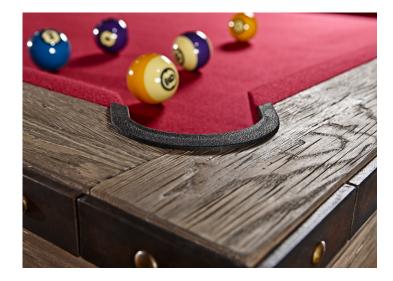

## FEATURES

- High Performance<sup>™</sup> Nut Plate Construction
- SuperSpeed<sup>®</sup> Cushion Rubber
- Base Frame Dovetails
- Hammered Metal Rail Sights
- Matching Wall Rack Sold Separately

#### MATERIALS

- Aprons: White Oak/Ash with Metal Trim
- Base: White Oak/Ash with Metal Framing or Black Metal Base
- Rails: White Oak/Ash with Metal Trim
- Base Frame: Solid Hardwood

\* Shipping weight. Actual weight may vary +/- several pounds for different wood species and leg options. Solid hardwood may be any of the following species: Ash, Beech, Eucalyptus, Jequitiba, Mahogany, Maple, Matoa, Meranti, Mindi, New Zealand Pine, Nyatoh, Poplar, Rubberwood