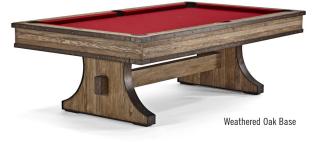

Alternating white oak and ash grained wood with metal trimming and carriage bolt heads makes the Edinburgh an ode to rustic heritage. A weathered oak metal-trimmed pedestal or black metal leg base gives additional support and style. The Edinburgh's play is a smooth contrast to the hard lines of hand-strewn wood that gives players perfect performance with vintage accents.

#### **OPTIONS**

| Leg            | Pedestal, Legs |
|----------------|----------------|
| Pocket         | Drop Pocket    |
| Cloth Color    | 14 options     |
| Finish Options | Weathered Oak  |