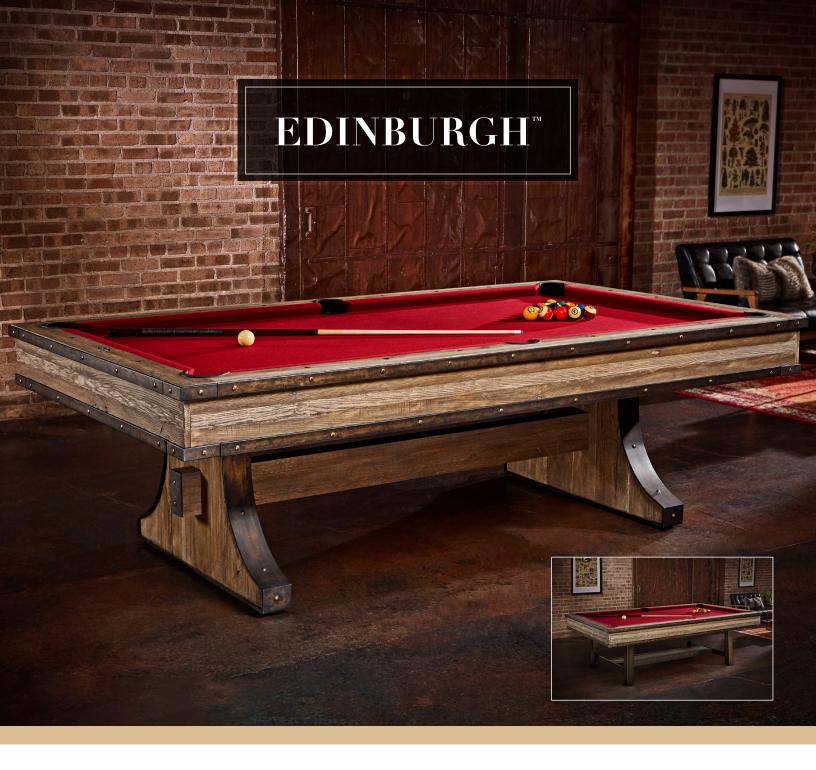

Alternating white oak and ash grained wood with metal trimming and carriage bolt heads makes the Edinburgh an ode to rustic heritage. A weathered oak metal-trimmed pedestal or black metal leg base gives additional support and style. The Edinburgh's play is a smooth contrast to the hard lines of hand-strewn wood that gives players perfect performance with vintage accents.

# EDINBURGH<sup>™</sup>